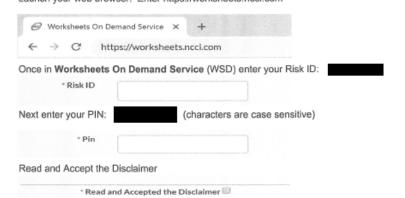

Here is a sample letter from NCCI to Chesapeake Employers' policyholders.

Dear Madam or Sir:

Your experience rating worksheet is now available for rating effective date to our website with the following information:

Launch your web browser. Enter https://worksheets.ncci.com

For the last step, click "Log In" to gain access to the website.

You can access your experience ratings electronically, as well as provide your email address for notification of experience rating revisions.